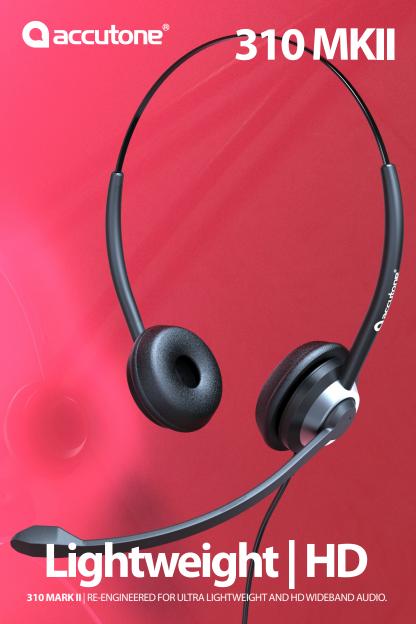

## Lightweight | HD |

## 310 MARK II SERIES

The 310 Series from Accutone® have always been the most popular headset for office executives and professionals. Due to the combination of elegant design, light weight, and audio excellence, the 310 is truly unique in the market.

Based on this successful positioning, the Mark II focuses on further improving these features. From a design perspective, the 310MKII, while maintaining its minimalistic appeal, looks even better than its predecessor in terms of simplistic curves and contrasting colors.

In terms of functions, Mark II gets an upgrade in its HD Wideband loudspeakers and Noise Cancelling microphone chamber design. The Accutone Soft Microphone Boom design allows dual-microphone option. Sharing the same design with Lexsus 1010, its Pro-Grade Leatherette earpiece is detachable and easily replaceable.