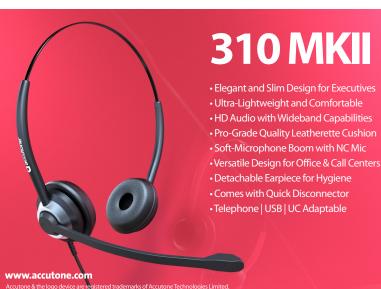

Based on this successful positioning, the Mark II focuses on further improving these features. From a design perspective, the 310MKII, while maintaining its minimalistic appeal, looks even better than its predecessor in terms of simplistic curves and contrasting colors.

In terms of functions, Mark II gets an upgrade in its HD Wideband loudspeakers and Noise Cancelling microphone chamber design. The Accutone Soft Microphone Boom design allows dual-microphone option. Sharing the same design with Lexsus 1010, its Pro-Grade Leatherette earpiece is detachable and easily replaceable.

Versatility is key for the 310, and with Mark II, it comes with a standard telephone quick-disconnecting cable convertible to USB and UC connectivity, as well as the optional dual-microphone ProNC version.